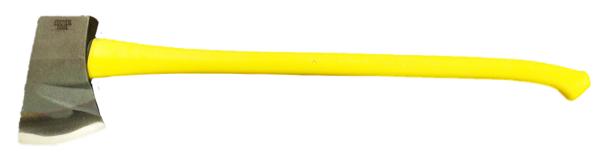

## FE6 Forcible-Entry Flat-Head Fire Axe

6# Drop Forged from 4140 High Carbon American Steel Matches TD30 Council Halligan Available handles: 32" or 36" Hickory or 34" Fiberglass/Composite

- Marrying slot built into the blade.
- Tapered wedge shape axe blade to capture progress while forcing a door.
- Continuous spine slot does not become a sticking point.
- Hefty poll on the back of the axe head, large striking surface.
- Extended poll to balance the head, center of gravity within the eye/handle area.

## **FE6 Forcible-Entry Flat-Head Fire Axe**

All FE6 models marry with most popular Halligan tools. Shown here with Council Fire TD30-Tuned and dressed 30" Halligan #HAL1P30

60FMS36C - FE6 - 36" American Hickory handle

C6oFMS36 - FE6 - 36" American made fiberglass handle