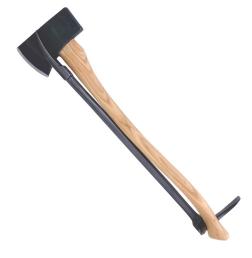

## **FORCIBLE ENTRY TOOLS**

HAL1P30 (TD30) HAL1P24 (TD24)

- Available in Clear lacquer or Matte Black finish
- 4.5" Pike tapered to snap padlocks, break windows and breach walls

- Flat black finish
- No Pike
- One Piece Forged from 4140 USA Made Alloy Steel
- 2" Wide offset Adze w/ 30" radial arc and reference line
- Flat side target for striker/axe
- Squared off shoulders for flat striking surface
- Tuned forks to penetrate tight doorways
- Forks have Gap and Set lines at 1.75" & 3.25"-Dressed and ready
- Index mark at 5/8" & 1.75" on Adz
- Gap between the fork ends for pulling "key-in-knob"
- Date stamped and marked "USA"

IRONS32 -The Council version of the IRONS features our TD30 (Tuned and Dressed) Halligan tool married with our FE6 (Forcible Entry 6# Flathead axe).